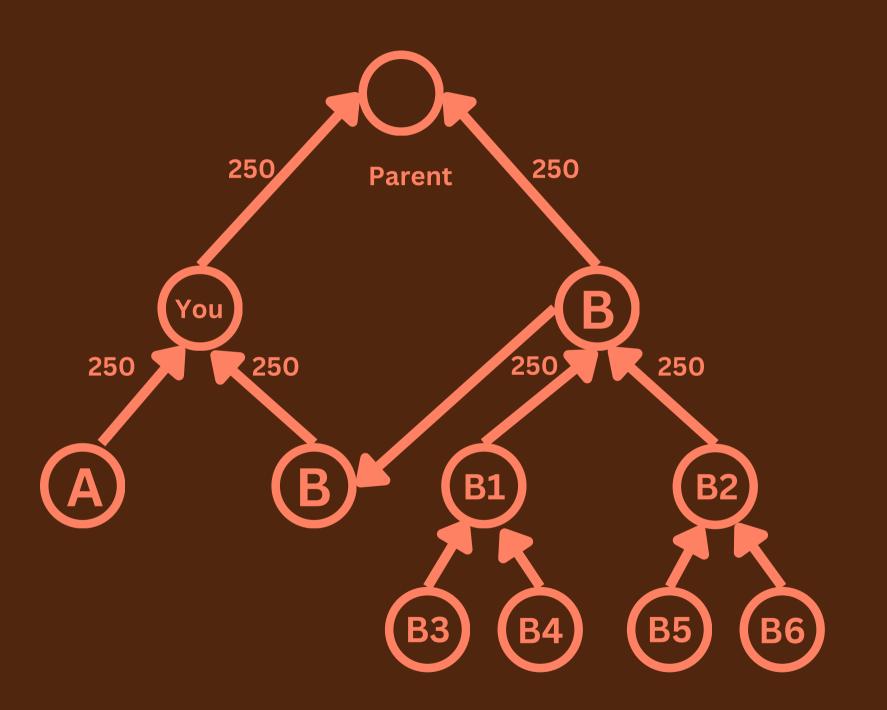

### Help from Downline

If your right side position is blank and your left child completes the pool, then rebirth the left child to your right side.

#### Help from Crossleg

If your left or right side position is blank and your crossleg completes the pool, then your crossleg ID will be moved to your left or right side.