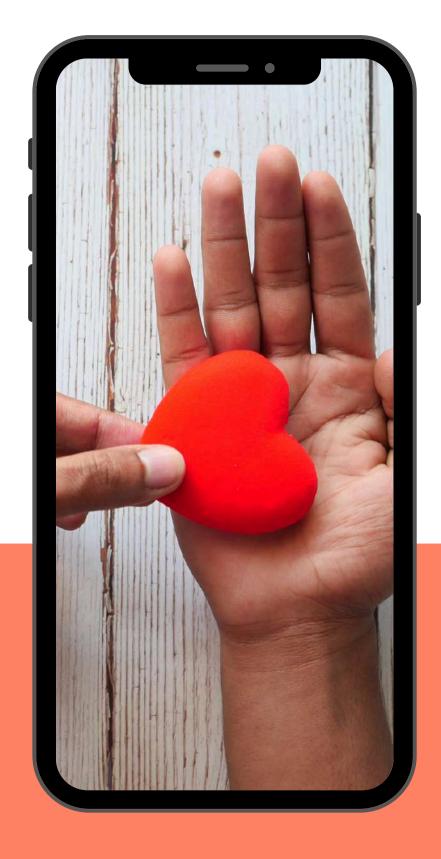

#### Donate Now With Love

The Sahyog Foundation is a nonprofit organization dedicated to improving the quality of life for underprivileged communities through various Social, Educational, and Healthcare initiatives. Founded on the principles of empathy and Solidarity.

Great future are built with a small Charity

**Send Donation** 

**Become Volunteer** 

www.sahyogdf.com info@sahyogdf.com