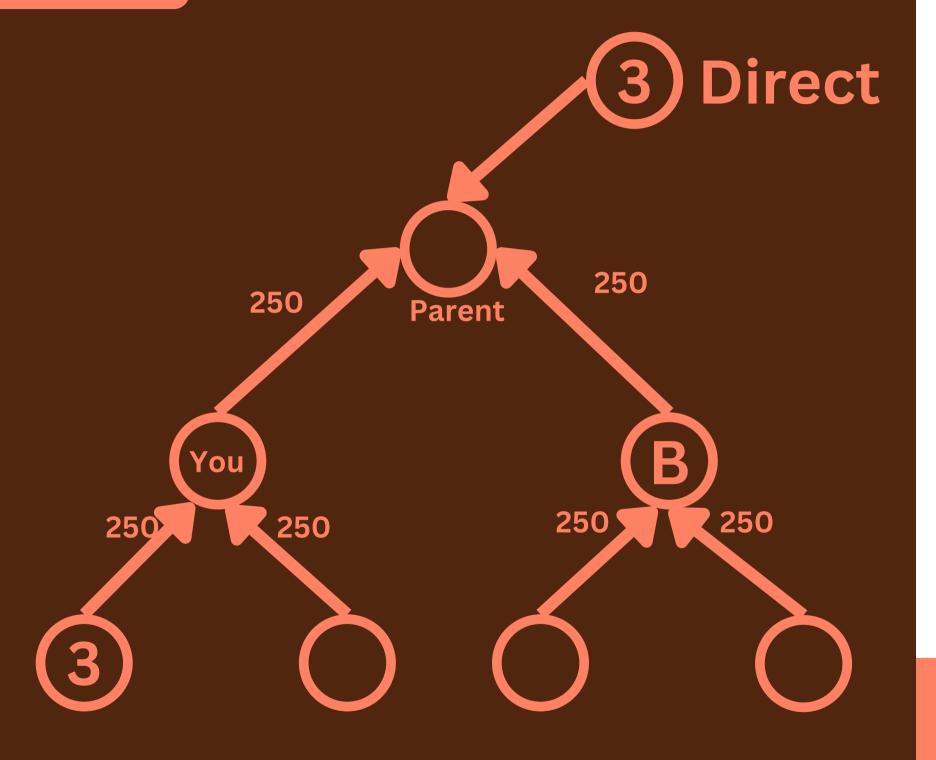

#### Help from Upline

If a parent's left and right positions are filled, the parent's next direct placement filled in the next available blank space, moving from top to bottom and left to right.

# 250 You 250 A 250 250 250